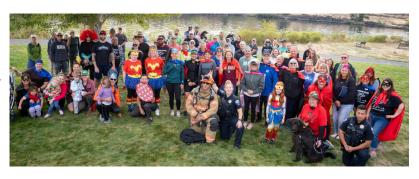

### SUPERHERO FUN RUN

Saturday, September 23<sup>rd</sup> the Riverfront Trail in The Dalles was filled with caped crusaders of all ages, helping raise \$3,100 for MCHF patient assistance funds. What is more fun than dressing like a superhero?