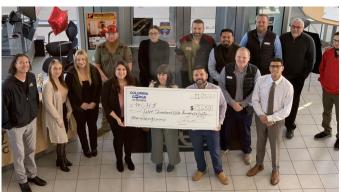

Tonkin Subaru of the Gorge donated 80 gift packages and \$4,600 to help patients at Celilo Cancer Center. What an amazing gift!