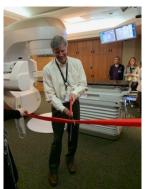

### NEW LIFE-CHANGING EQUIPMENT

Radiation Oncologist, Dr. Keith Stelzer cuts the red ribbon celebrating the new Linear Accelerator at Celilo Cancer Center, allowing physicians to provide more targeted lifesaving treatment with less damage to healthy tissue.