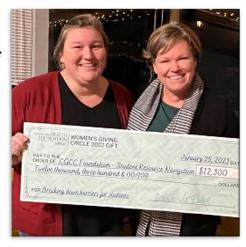

Armando Perez, TDHS Class of 2020 Randy Rood Memorial Scholarship Recipient & CGCC Class of 2022

Wigs provided FREE for patients in need at Celilo Cancer Center.

Congratulations to Columbia Gorge Community
College Foundation's **Student Resource Navigation Program,** recipient of the 2022 MCHF
Women's Giving Circle award of \$12,300

The goal of the **Student Resource Navigation Program** is to provide support and assistance to CGCC students to address non-academic issues that can prevent degree completion, such as food and housing insecurity, mental and emotional health, physical health, childcare issues, utility bills, emergency assistance for unforeseen expenses and flexible employment opportunities.