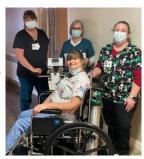

Same Day Surgery crew shows off the new *Detecto Portable Wheelchair Scale*, made possible by a grant from **First Interstate Bank**.