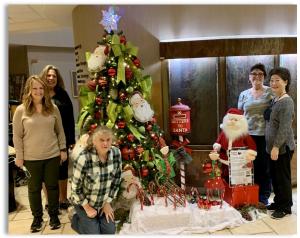

Festival of Trees

To keep the community safe during the ongoing COVID-19 pandemic the Festival of Trees looked a bit different this year. Online donations and sponsorships netted over \$32,000 for the Celilo Cancer Center Fund and the purchase of a new Linear Accelerator. In conjunction with the Festival, two donation drives were held. The annual *Toy Drive* benefitting local kids in foster care, and a new *Teacher Appreciation Drive* were very successful because of the generous support of the community!

Presenting Sponsor Domino's Pizza joined nearly 100 golfers for a round of 18 followed by dinner & awards

Members of XI ZETA BETA SIGMA PHI with their 2021 contribution, Wonder of Christmas

MCHF presents the North Wasco County School District with items donated for the Teacher Appreciation Drive