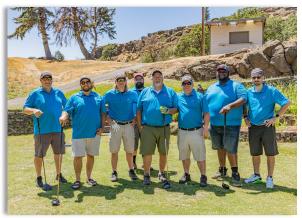

## **OUR SIGNATURE EVENTS**

Each event is an opportunity to join us as a donor, participant, volunteer or sponsor.

Dedicated golfers braved the record setting heat and hit the course for the cause last June at *The Dalles Country Club*. The event brought in just over \$27,000 helping towards the purchase of a new Linear Accelerator for Celilo Cancer Center.

Presenting Sponsor Domino's Pizza joined nearly 100 golfers for a round of 18 followed by dinner & awards

Members of XI ZETA BETA SIGMA PHI with their 2021 contribution, Wonder of Christmas

MCHF presents the North Wasco County School District with items donated for the Teacher Appreciation Drive