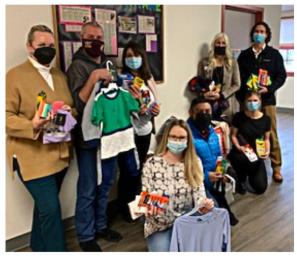

Festival of Trees

To keep the community safe during the ongoing COVID-19 pandemic the Festival of Trees looked a bit different this year. Online donations and sponsorships netted over \$32,000 for the Celilo Cancer Center Fund and the purchase of a new Linear Accelerator. In conjunction with the Festival, two donation drives were held. The annual *Toy Drive* benefitting local kids in foster care, and a new *Teacher Appreciation Drive* were very successful because of the generous support of the community!

Presenting Sponsor Domino's Pizza joined nearly 100 golfers for a round of 18 followed by dinner & awards

Members of XI ZETA BETA SIGMA PHI with their 2021 contribution, Wonder of Christmas

MCHF presents the North Wasco County School District with items donated for the Teacher Appreciation Drive