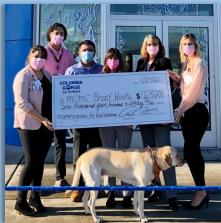

#### Our community partner **Columbia Gorge Toyota & Honda** presented a check for \$6,560 to our Breast

Health Fund, providing free mammography for those who qualify. Through the *Pretty in Pink* promotion, \$50 was donated for every vehicle sold in the month of