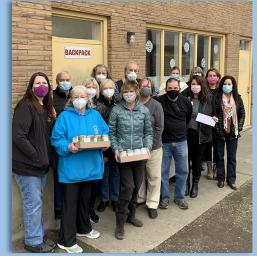

The Solo-Step overhead track & harness system allows hands-off gait training & balance.

MCHF Staff & Women's Giving Circle members present an award to Community Backpack Program volunteers.

The **Women's Giving Circle** brings a wealth of knowledge about the needs of our community, and solutions to help address those needs, including philanthropic support. The Women's Giving Circle of the Mid-Columbia Health Foundation proudly presented two awards, generated from membership fees for 2021:

- The new **Youth Drop-In Center** received \$8,576 to support their program offering a safe space giving youth alternatives to other activities that put them at risk for dangerous outcomes.
- **Community Backpack Program** received \$2,144 for their program providing a weekend food supply for food-insecure students.