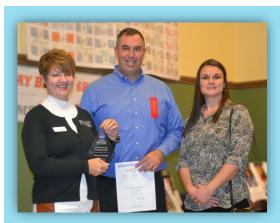

# TRADITION OF COMPASSION PHILANTHROPY AWARDS

Created to honor the businesses, organizations and people that make this community great.

The 2018 award recipients were:

- Patricia Lucas, Outstanding Volunteer
- The Dalles Backpack Program, Outstanding Community Service Organization
- Dean Dollarhide, Outstanding Philanthropist
- C.H. Urness Motors, Outstanding Philanthropic Corporation

As sponsor of the Outstanding Philanthropist award, The Dalles Grocery Outlet owner Amie Baldy presents the award to 2018 recipient Dean Dollarhide.