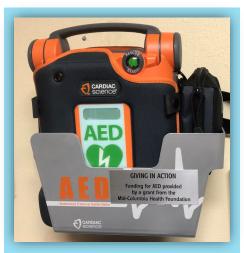

The Dalles Farmers' Market received **\$2,000** for the SNAP Match Program which increases the number of vouchers our food insecure community members are given to use at the seasonal farmers' market.

In support of Sherman County Ambulance Service and Riverside Gymnastics Sports & Arts, we provided funding for the purchase of three AED's (Automated External Defibrillators.)